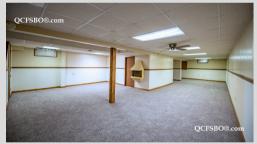

## **Property Highlights**

- Lot Size 9197
- Built in 1977
- Ranch
- 1,248 sqft Main
- 2,500 sqft Total
- 3 Bedrooms
- 3 Bathrooms
- Finished basement
- Lower Level Laundry

- Master Bath
- Breakfast Bar
- Workbench
- Appliances Included
- Central HVAC
- New Flooring Throughout
- 2 Car Garage

Convenient Bettendorf location! This 3 bedroom, 3 bathroom ranch has everything you need. Master with 3/4 bath, full main bathroom and a fully finished lower level with another 3/4 bathroom. Living room with gas fireplace and large bay window. Sliders out to patio and backyard. Kitchen has lots of storage and a breakfast bar. Fantastic huge lower level family room. New flooring throughout. Two car attached garage.