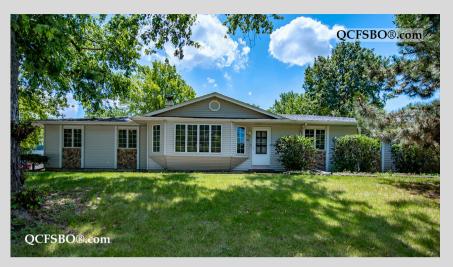

## **Property Highlights**

- Lot Size 9197
- Built in 1977
- Ranch
- 1,248 sqft Main
- 2,500 sqft Total
- 3 Bedrooms
- 3 Bathrooms
- Finished basement
- Lower Level Laundry

- Master Bath
- Breakfast Bar
- Workbench
- Appliances Included
- Central HVAC
- New Flooring Throughout
- 2 Car Garage

Convenient Bettendorf location! This 3 bedroom, 3 bathroom ranch has everything you need. Master with 3/4 bath, full main bathroom and a fully finished lower level with another 3/4 bathroom. Living room with gas fireplace and large bay window. Sliders out to patio and backyard. Kitchen has lots of storage and a breakfast bar. Fantastic huge lower level family room. New flooring throughout. Two car attached garage.